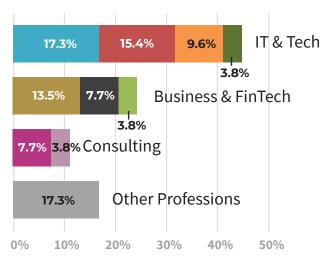

#### Select IM Graduate Employment by Industry

- Computer Systems Design & Networks
- High Tech / Information Technology
- Internet, Software & Technology
- Computer & Electronic Products
- Banking & Financial Services
- Insurance
- Accounting
- Consulting
- Management Consulting
- Other Professions

Other Professions includes: Aerospace & Aviation, Automotive, Government - Local, State & Federal, Health Services & Hospitals, Transportation & Logistics, and Utilities and Renewable Energy.