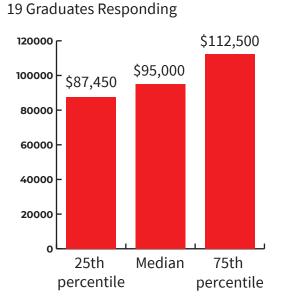

e amount of information collected about post-graduate outcomes (employment, continuing education, etc.) collected through the First Destinations Survey, student communications, and social media, compared to the overall count of graduates for this period.

#### Select IM Graduate Employment by Industry





- Computer Systems Design & Networks
- High Tech / Information Technology
- Internet, Software & Technology
- Computer & Electronic Products
- Banking & Financial Services
- Insurance
- Accounting
- Consulting
- Management Consulting
- Other Professions

Other Professions includes: Aerospace & Aviation, Automotive, Government - Local, State & Federal, Health Services & Hospitals, Transportation & Logistics, and Utilities and Renewable Energy.

# **IM Salary Data**

#### **IM Salaries**



# Average Signing Bonus

23 Graduates Responding



# IM Average Annual Salary by Industry

18 Graduates Responding



# **IM First Destination Data**

# Nationwide



Illinois



Master's in Information Management First Destination Report

# Select Employers Extending Full-time Offers to IM Graduates

#### AGTECH

AGCO Cargill Caterpillar The Climate Corporation

#### CONSULTING

Affine Analytics Castlight Health Chalmers St. Consulting DeciBio Deloitte\* **Dunn Solutions** Group ΕY Gartner InfoSys PWC\* Slalom Synpulse Management Consulting Tata Consultancy Services **ZS** Associates

#### FINTECH

100credit 9f International Holdings Akuna Capital BlackRock Capital One\* China CITIC Bank

**Discover Financial** Services\* Experian Goldman Sachs Integra Credit **KPMG** Modern Woodmen of