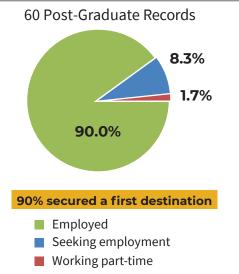

#### **IM Post-Graduate Status**

# When Respondent Received First Job Offer 27 Respondents 4 5 7.4% 81.5% Between graduation and 3 months after graduation Between 3 to 6 months after graduation IM Knowledge Rates

| Graduates                        | 126 |
|----------------------------------|-----|
| Primary Status Respondents       | 60  |
| Survey Completions               | 63  |
| First Destinations Response Rate | 50% |
| Knowledge Rate                   | 50% |